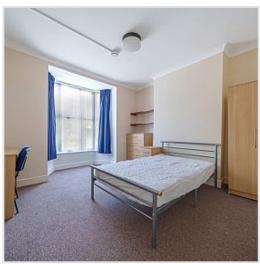

#### **Bedroom Features**

- Double bed
- Desk
- Chair
- Chest of drawers
- Wardrobe

#### Fully furnished

- Gas centrally heated
- Double glazed
- Broadband Internet
- Close to Uni and directly Tumble dryer opposite the Brand New University campus
- Enclosed rear courtyard garden
- · Utility Bills included