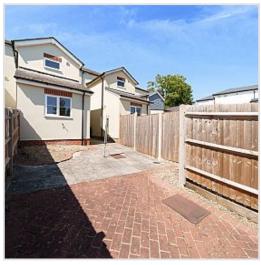

#### Fully furnished

- Gas centrally heated
- Double glazed
- Broadband Internet
- Close to Uni and directly Tumble dryer opposite the Brand New University campus
- Enclosed rear courtyard garden
- · Utility Bills included