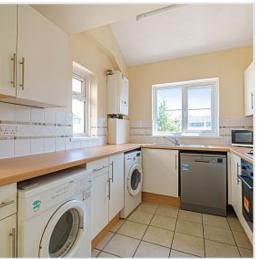

### Property Facilities

- Kitchen Features
- Cooker
- Fridge/Freezer Microwave
- Washing machine
- Dishwasher
- Hoover