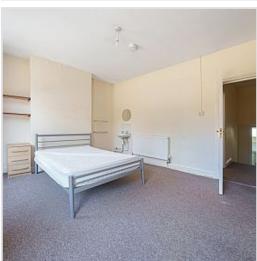

#### **Bedroom Features**

- Double bed
- Desk
- Chair
- Chest of drawers
- Wardrobe

#### Fully furnished

- Gas centrally heated
- Double glazed
- Broadband Internet
- Close to Uni and directly Tumble dryer opposite the Brand New University campus
- Enclosed rear courtyard garden
- · Utility Bills included