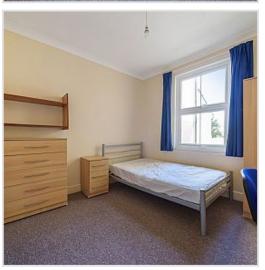

#### **Bedroom Features**

- Double bed
- Desk
- Chair
- Chest of drawers
- Wardrobe