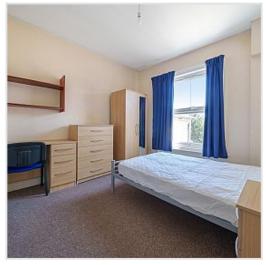

#### **Bedroom Features**

- Double bed
- Desk
- Chair
- Chest of drawers
- Wardrobe

#### Fully furnished

- Gas centrally heated
- Double glazed
- Broadband Internet
- Close to Uni and directly Tumble dryer opposite the Brand New University campus
- Enclosed rear courtyard garden
- · Utility Bills included